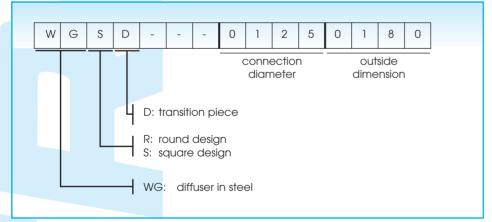

# **Specification description**

### Example:

Square steel staircase swirl diffusers with fixed blades in a square front plate with an exterior dimension of 180 mm and transition piece fitted with a connector of ø 125 mm. The diffuser is painted white (RAL 9010).

Type: WGSD 125