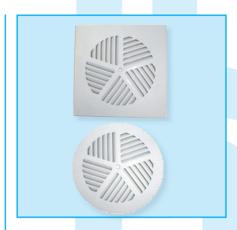

# **Application**

The staircase swirl diffuser type WG is suitable for the input of warm or cool air in places such as schools theatres, cinemas, concert halls,

The diffusers is fitted out with fixed strips in a square or round front plate.

### Example:

Square steel staircase swirl diffusers with fixed blades in a square front plate with an exterior dimension of 180 mm and transition piece fitted with a connector of ø 125 mm. The diffuser is painted white (RAL 9010).