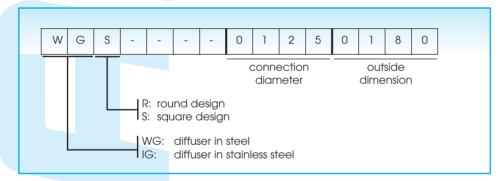

# **Specification description**

### Example:

Square steel staircase swirl diffusers with fixed blades in a square front plate with an exterior dimension of 180 mm and transition piece fitted with a connector of ø 125 mm. The diffuser is painted white (RAL 9010).

Type: WGSD 125

### How to order