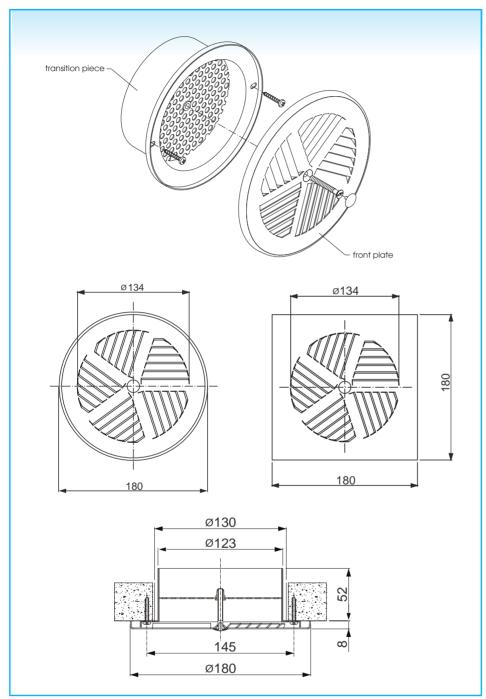

### Installation dimensions

All dimensions in mm

# **Application**

The staircase swirl diffuser type WG is suitable for the input of warm or cool air in places such as schools theatres, cinemas, concert halls,

The diffusers is fitted out with fixed strips in a square or round front plate.

### Characteristics:

Diffuser with central hole can be detached from transition piece.

#### Construction:

- Diffuser; made of steel and painted white (RAL 9010)
- Transition piece with connector