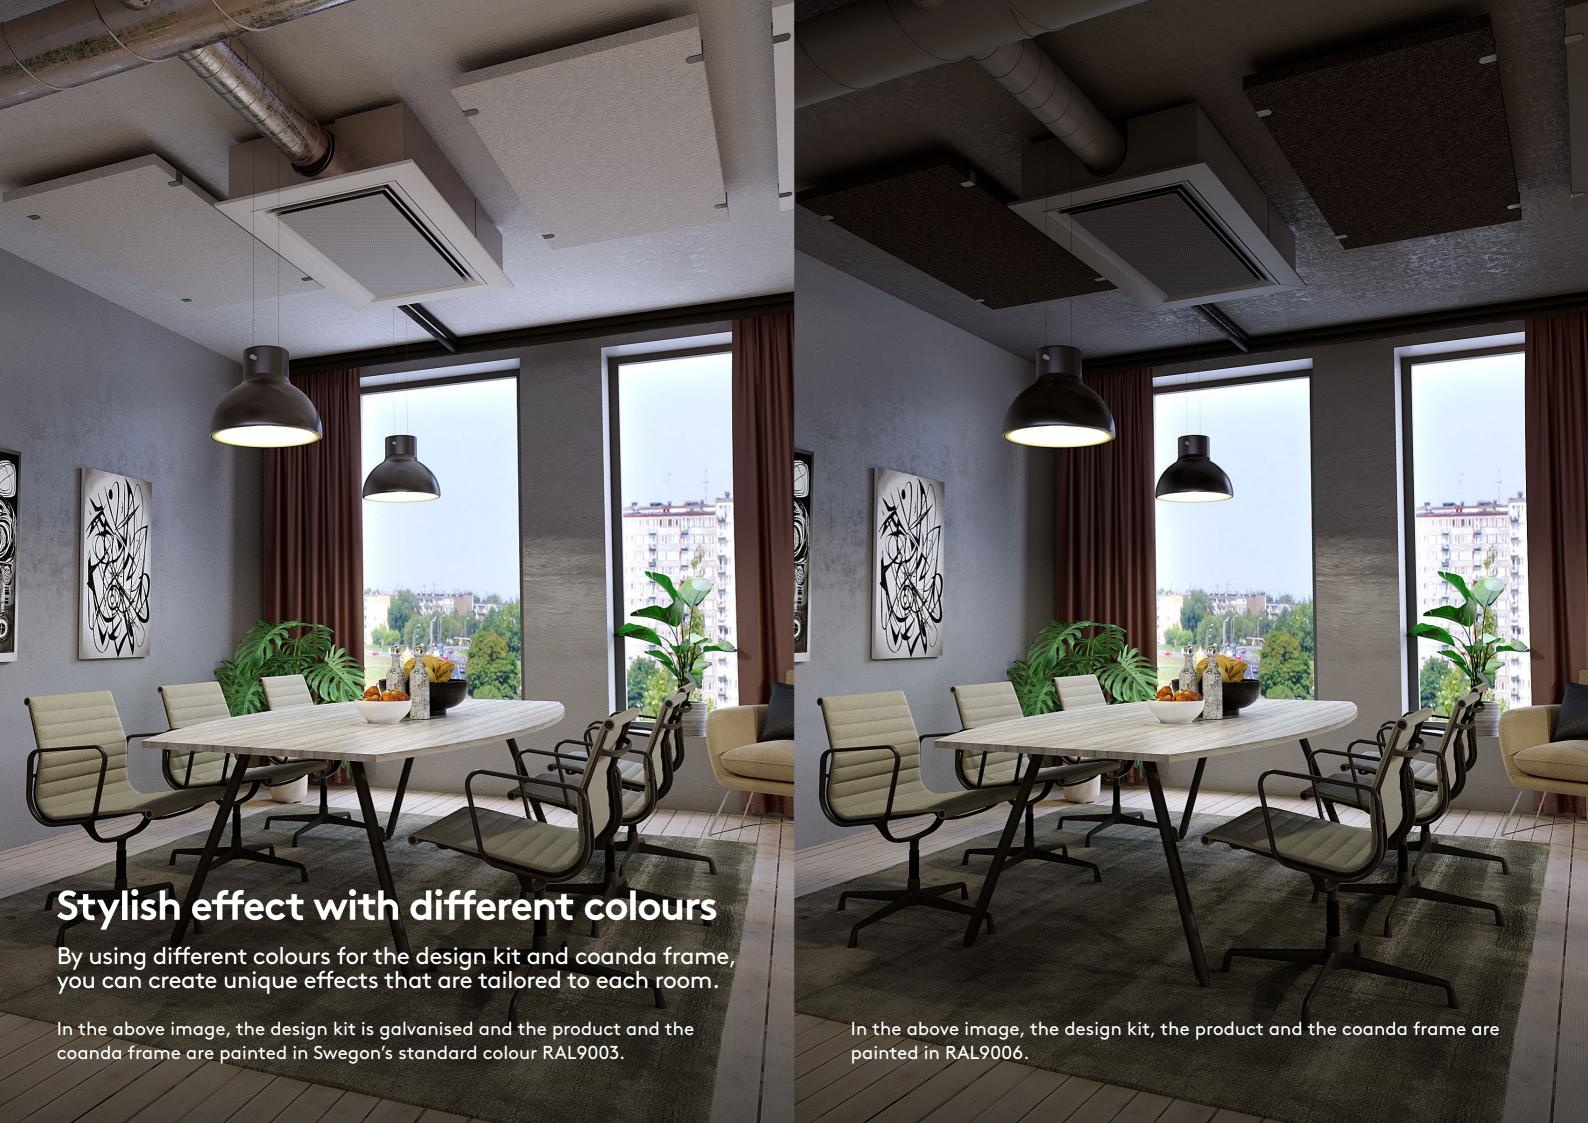

### **Optional colour**

Like the product, the two accessories can be ordered in Swegon's standard colours and are ordered individually.

| KAL  | KAL  | KAL  | KAL  | KAL  | KAL  |
|------|------|------|------|------|------|
| 9005 | 9006 | 9007 | 9003 | 9010 | 7037 |
|      |      |      |      |      |      |
|      |      |      |      |      |      |
|      |      |      |      |      |      |
|      |      |      |      |      |      |

The design kit and the coanda frame can also be specially ordered in optional colours or relief finish paint.