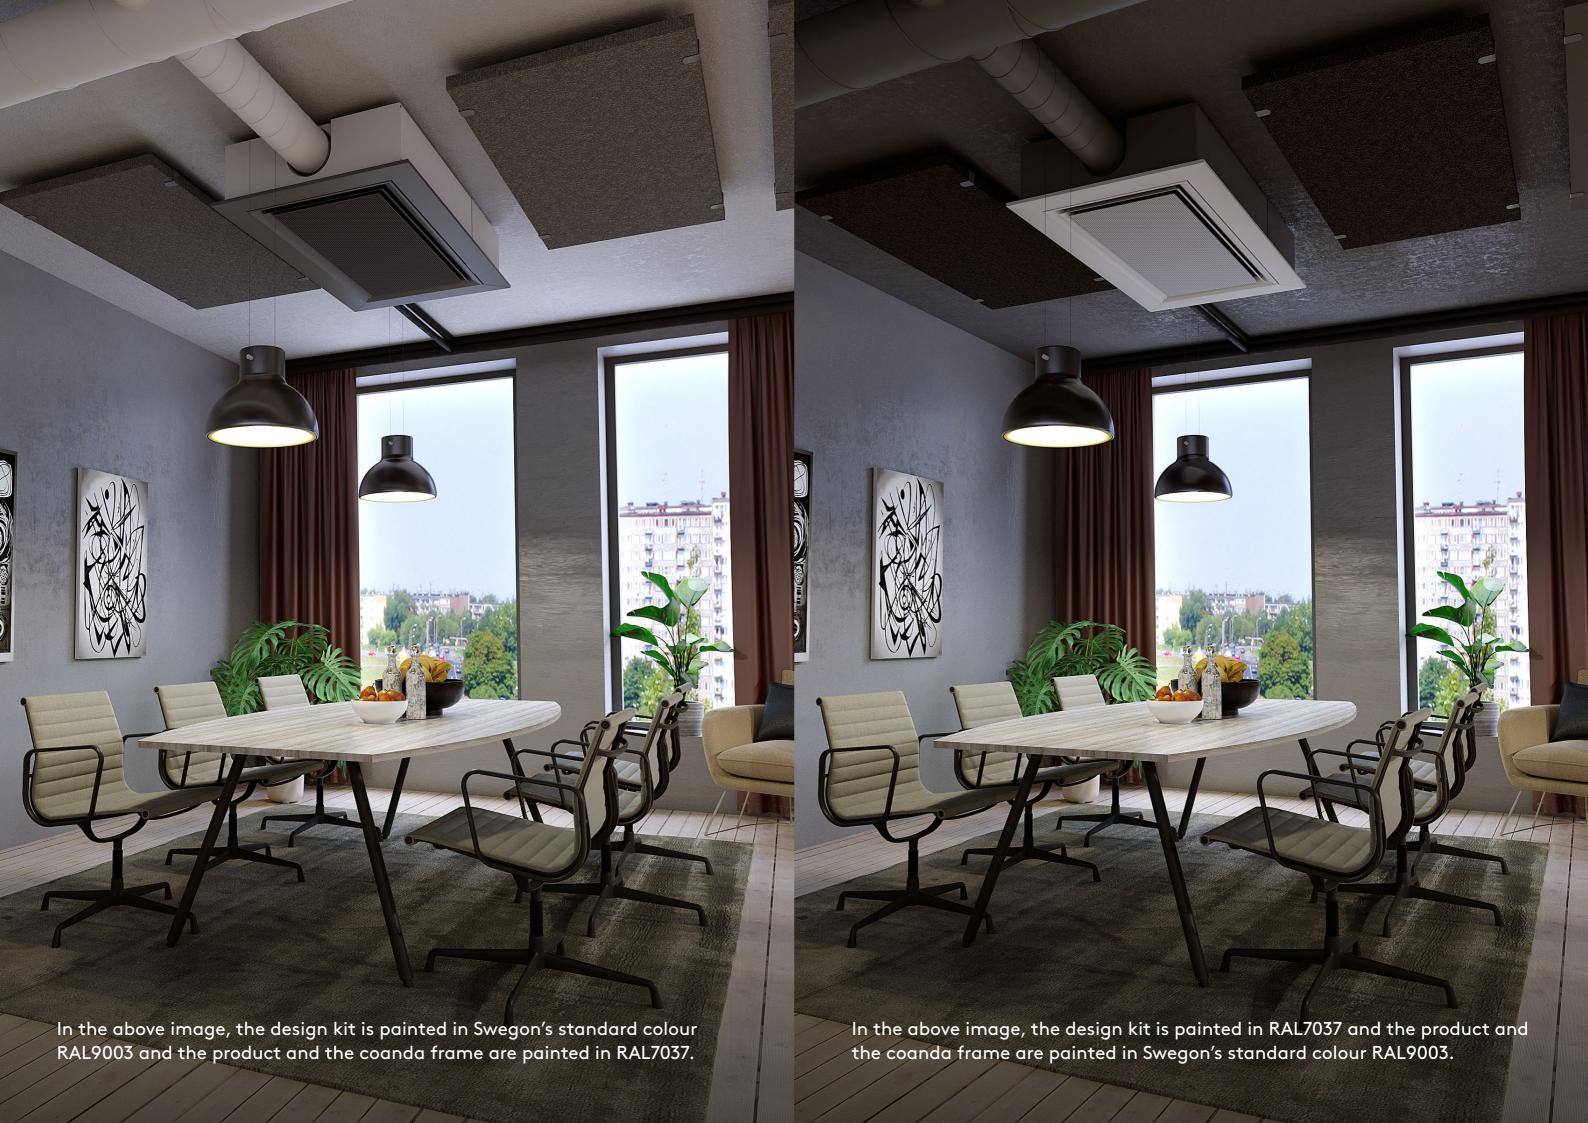

## Design kit

The design kit offers stylish design in the case of suspended installation, hiding control and regulation components that can then easily be accessed via the service hatch.

The design kit is available in the following variants:

### **Optional colour**

Like the product, the two accessories can be ordered in Swegon's standard colours and are ordered individually.

| KAL  | KAL  | KAL  | KAL  | KAL  | KAL  |
|------|------|------|------|------|------|
| 9005 | 9006 | 9007 | 9003 | 9010 | 7037 |
|      |      |      |      |      |      |
|      |      |      |      |      |      |
|      |      |      |      |      |      |
|      |      |      |      |      |      |

The design kit and the coanda frame can also be specially ordered in optional colours or relief finish paint.