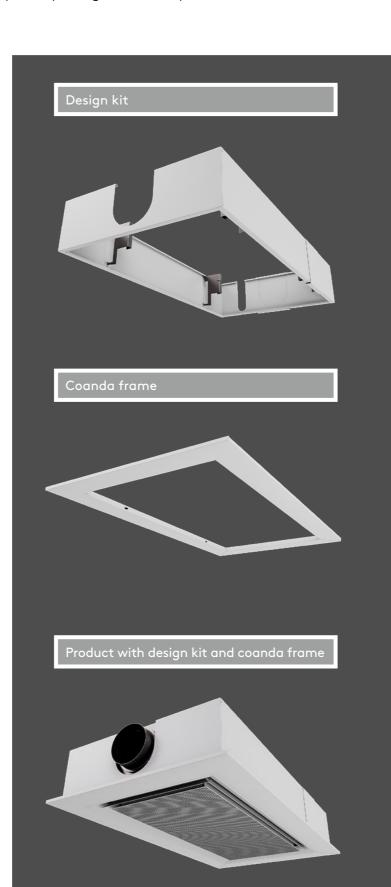

## Design kit

The design kit offers stylish design in the case of suspended installation, hiding control and regulation components that can then easily be accessed via the service hatch.

The design kit is available in the following variants:

#### Coanda frame

The coanda frame helps to maintain the coanda effect in order to minimise the risk of draughts in the occupied zone.

The coanda frame is available in the following variants:

• Sizes 600, 1200 and 1800