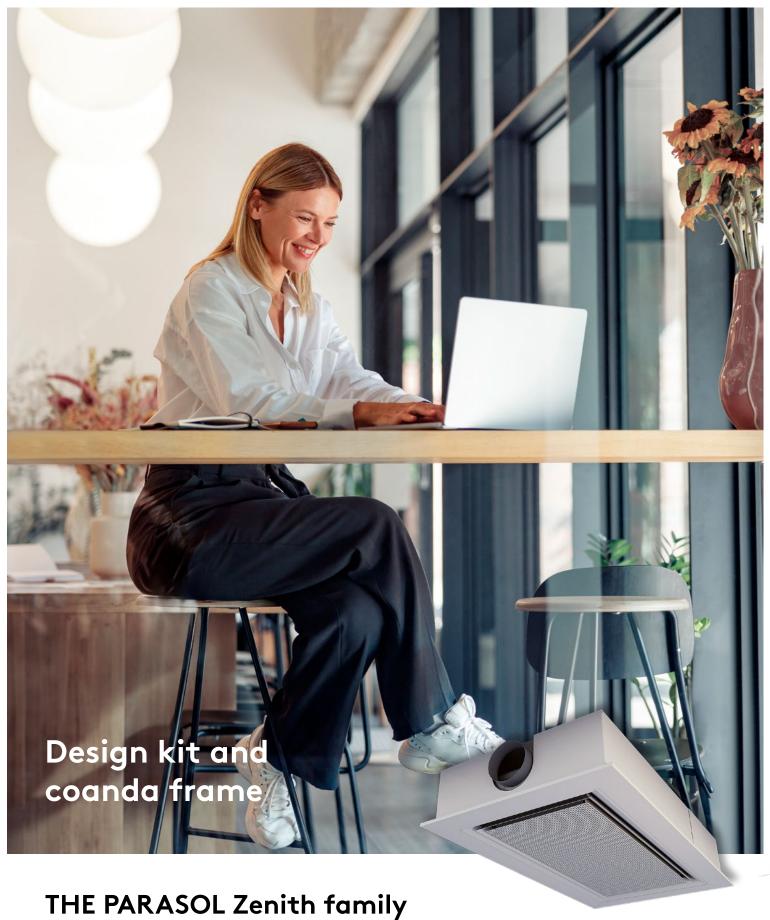

Now with optional accessorie

Now with optional accessories for suspended installation

# Stylish design that is good to look at

The PARASOL Zenith family consists of a series of products, such as PARASOL Zenith, REACT Parasol Zenith, PARASOL Zenith AWC and WISE PARASOL Zenith. All can now easily be supplemented with accessories that have been specially designed for suspended installation.

## Design kit

The design kit offers stylish design in the case of suspended installation, hiding control and regulation components that can then easily be accessed via the service hatch.

The design kit is available in the following variants:

#### Coanda frame

The coanda frame helps to maintain the coanda effect in order to minimise the risk of draughts in the occupied zone.

The coanda frame is available in the following variants:

• Sizes 600, 1200 and 1800