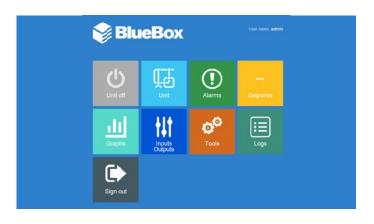

## BluEye

When a flexible setup is required, BluEye Connect is the primary choice, handling both connections via integrated web servers as well as Modbus. BluEye Connect is the recommended choice for accessing Swegon's chillers and heat pumps. With BluEye Connect there are also more advanced services available, like cloud based data storage.