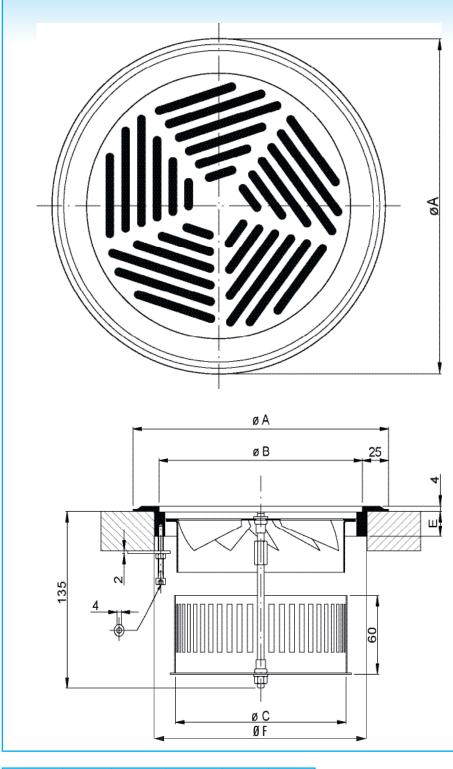

### Installation dimensions

| Size | øΑ  | øΒ  | øС  | E  | øF  |
|------|-----|-----|-----|----|-----|
| 150  | 190 | 140 | 124 | 14 | 152 |
| 200  | 236 | 190 | 160 | 19 | 202 |

All dimensions in mm

## Technical Information

Characteristics:

- floor grille combined with a swirl diffuser
- horizontal or vertical swirl-form air pattern
- removable grille tile
- available with dust basket that can be used as damper
- available with outer ring

Construction:

- floor grille and outer ring are made out of aluminium
- finish: aluminium glass shot blasted
- painted in a RAL-colour upon request
- swirl diffuser in galvanised steel, painted black
- dirt basket in galvanised steel

## Fixing

Outer ring is fixed to the floor with 3 mounting straps

| VM011 size 200 mm                                                                                                                                                                                                     |
|-----------------------------------------------------------------------------------------------------------------------------------------------------------------------------------------------------------------------|
| V M V 1 1 - F 0 1 5 0   I I I I I I I I I I I I I I I I I I I I I I I I I I I I I I I I I I I I I I I I I I I I I I I I I I I I I I I I I I I I I I I I I I I I I I I I I I I I I I I I I I I I I I I I I I I I I I I |
| -: anodised aluminium<br>F: coated in RAL-color<br>                                                                                                                                                                   |
| <br>1: with dust basket (damper)                                                                                                                                                                                      |
| V: vertical air pattern<br>H: horizontal air pattern                                                                                                                                                                  |
|                                                                                                                                                                                                                       |