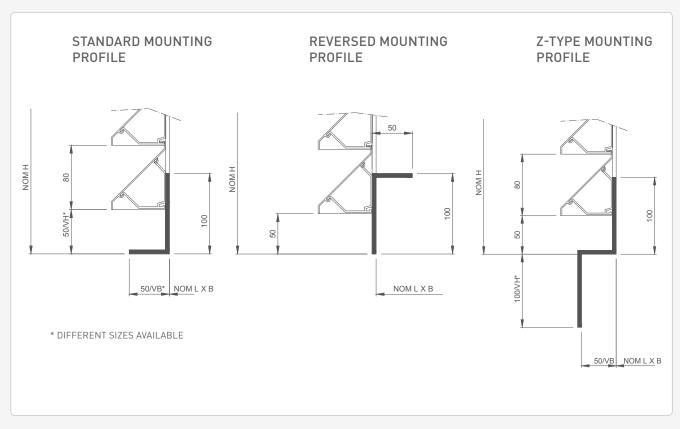

#### **TECHNICAL DETAILS**

| APPLICATION  | Airflow type              | Exhaust or supply,                                                   |
|--------------|---------------------------|----------------------------------------------------------------------|
|              |                           | Rainproof                                                            |
|              | Optional                  | Partition available for dual use exhaust/supply 50/50%               |
| CONSTRUCTION | Min. length               | 300 mm                                                               |
|              | Max. length               | 4000 mm, painted<br>2850 mm                                          |
|              | Available steps in length | 1 mm                                                                 |
|              | Min. width                | 300 mm                                                               |
|              | Max. width                | 2250 mm                                                              |
|              | Available steps in width  | 1 mm                                                                 |
|              | Min. height               | 220 mm                                                               |
|              | Max. height               | 2140 mm                                                              |
|              | Available steps in height | 80 mm                                                                |
|              | Height mounting profile   | 50 mm                                                                |
| MATERIAL     | Standard material         | Untreated aluminium blades 45°, roof in galvanised steel             |
|              | Standard finishing        | Untreated aluminium                                                  |
|              | Product finishing options | Powder coating RAL<br>At least two dimensions should<br>be <=1800 mm |
|              | Wire mesh                 | Galvanised steel 12,7x12,7 mm<br>Stainless steel 11,7x11,7 mm        |
| MOUNTING     | Mounting profile options  | Standard, reversed, Z-type                                           |