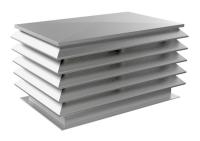

# WBP PENTHOUSE

Variations WBP

The penthouse WBP is used for the supply and/or exhaust of ventilation air in airconditioning installations. The aluminium penthouse can be supplied in various dimensions to enable connecting different ventilation units to the louvre. A combined construction is also possible, one has the function of exhaust louvre and the other has the function of supply louvre. The horizontal blades are weatherproof. The penthouse construction makes it suitable for applications demanding high aesthetic standards.

Aluminium penthouse equipped with horizontal rainproof blades, closed upper side and birdscreen

Horizontal blades under 45° and distance between the blades is 80 mm

Can be used for supply or exhaust louvre, it is possible to combine the two functions