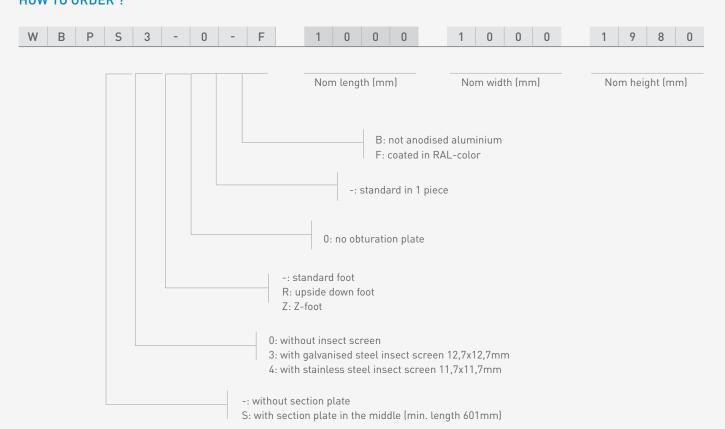

ly and/or exhaust of ventilation air in airconditioning installations. The aluminium penthouse can be supplied in various dimensions to enable connecting different ventilation units to the louvre. A combined construction is also possible, one has the function of exhaust louvre and the other has the function of supply louvre. The horizontal blades are weatherproof. The penthouse construction makes it suitable for applications demanding high aesthetic standards.

Aluminium penthouse equipped with horizontal rainproof blades, closed upper side and birdscreen

Horizontal blades under 45° and distance between the blades is 80 mm

Can be used for supply or exhaust louvre, it is possible to combine the two functions









### DRAWING (WITH STANDARD MOUNTING PROFILE)





## **HOW TO ORDER?**