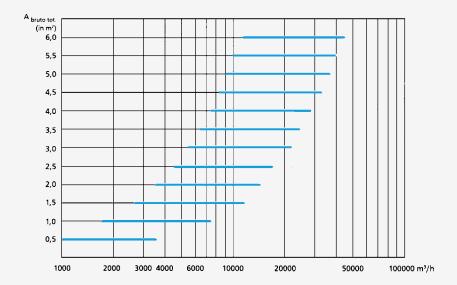

80 mm                                                                |
|              | Height mounting profile   | 50 mm                                                                |
| MATERIAL     | Standard material         | Untreated aluminium blades 45°, roof in galvanised steel             |
|              | Standard finishing        | Untreated aluminium                                                  |
|              | Product finishing options | Powder coating RAL<br>At least two dimensions should<br>be <=1800 mm |
|              | Wire mesh                 | Galvanised steel 12,7x12,7 mm<br>Stainless steel 11,7x11,7 mm        |
| MOUNTING     | Mounting profile options  | Standard, reversed, Z-type                                           |

### **FAST SELECTION DIAGRAM**





# WBP PENTHOUSE

Variations WBP



The penthouse WBP is used for the supply and/or exhaust of ventilation air in airconditioning installations. The aluminium penthouse can be supplied in various dimensions to enable connecting different ventilation units to the louvre. A combined construction is also possible, one has the function of exhaust louvre and the other has the function of supply louvre. The horizontal blades are weatherproof. The penthouse construction makes it suitable for applications demanding high aesthetic standards.

Aluminium penthouse equipped with horizontal rainproof blades, closed upper side and birdscreen

Horizontal blades under 45° and distance between the blades is 80 mm

Can be used for supply or exhaust louvre, it is possible to combine the two functions