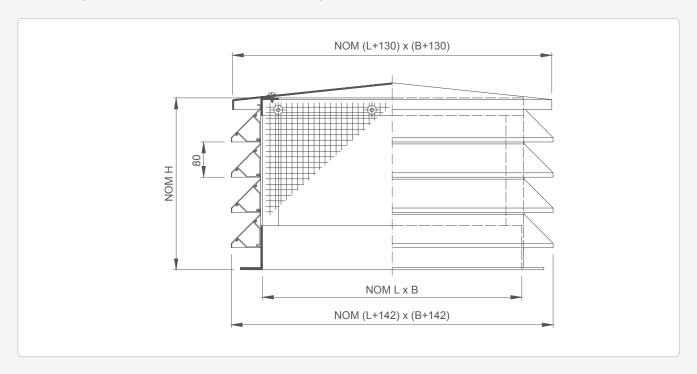

e WBP is used for the supply and/or exhaust of ventilation air in airconditioning installations. The aluminium penthouse can be supplied in various dimensions to enable connecting different ventilation units to the louvre. A combined construction is also possible, one has the function of exhaust louvre and the other has the function of supply louvre. The horizontal blades are weatherproof. The penthouse construction makes it suitable for applications demanding high aesthetic standards.

Aluminium penthouse equipped with horizontal rainproof blades, closed upper side and birdscreen

Horizontal blades under 45° and distance between the blades is 80 mm

Can be used for supply or exhaust louvre, it is possible to combine the two functions









### DRAWING (WITH STANDARD MOUNTING PROFILE)





## **HOW TO ORDER?**