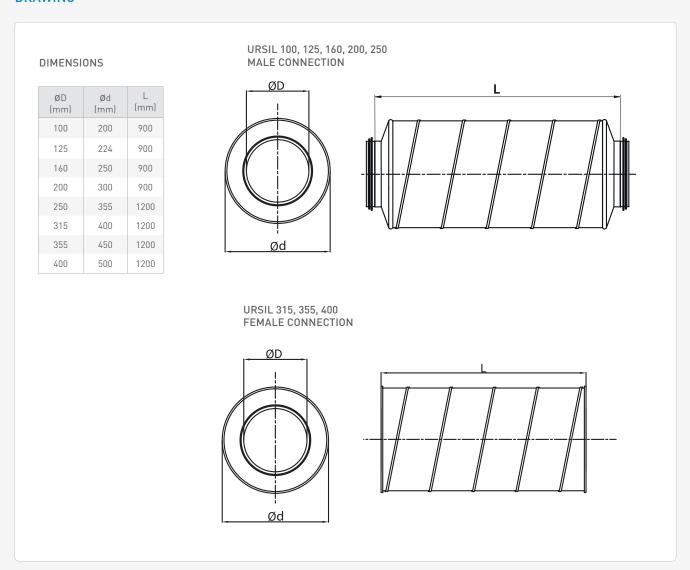

### **DRAWING**

### **TECHNICAL INFORMATION**

| APPLICATION  | Silencer          |                                                     |  |
|--------------|-------------------|-----------------------------------------------------|--|
| CONSTRUCTION | Shape             | Round                                               |  |
|              | Length            | 900 mm, 1200 mm                                     |  |
|              | Min. diameter     | 100 mm                                              |  |
|              | Max. diameter     | 400 mm                                              |  |
| MATERIAL     | Standard material | Galvanised steel (275 g/m²)                         |  |
|              | Insulation        | Mineral wool 50 mm with polyester fabric            |  |
| MOUNTING     | Connection        | Male with SPIRAL®system seal<br>(diam 100 - 250 mm) |  |
|              |                   | Female (diam 315 - 400 mm)                          |  |