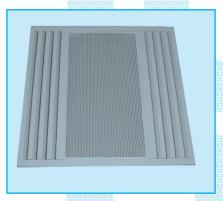

### Application

The TE370 slot diffuser is suitable for the supply and exhaust of heated and cooled air in offices, conference rooms, etc.

Especially developed fixed blades ensure a fixed double-sided horizontal pulse pattern and a low noise level. High induction and high penetration of the airflow into the room are obtained without internal turbulence.

### Example:

Combined aluminium-steel ceiling diffuser for supply and exhaust.

The supply section consists of fixed slot diffusers with 4 slots on the right and 4 slots on the left. The exhaust section is centrally located and consists of a removable perforated grille core.