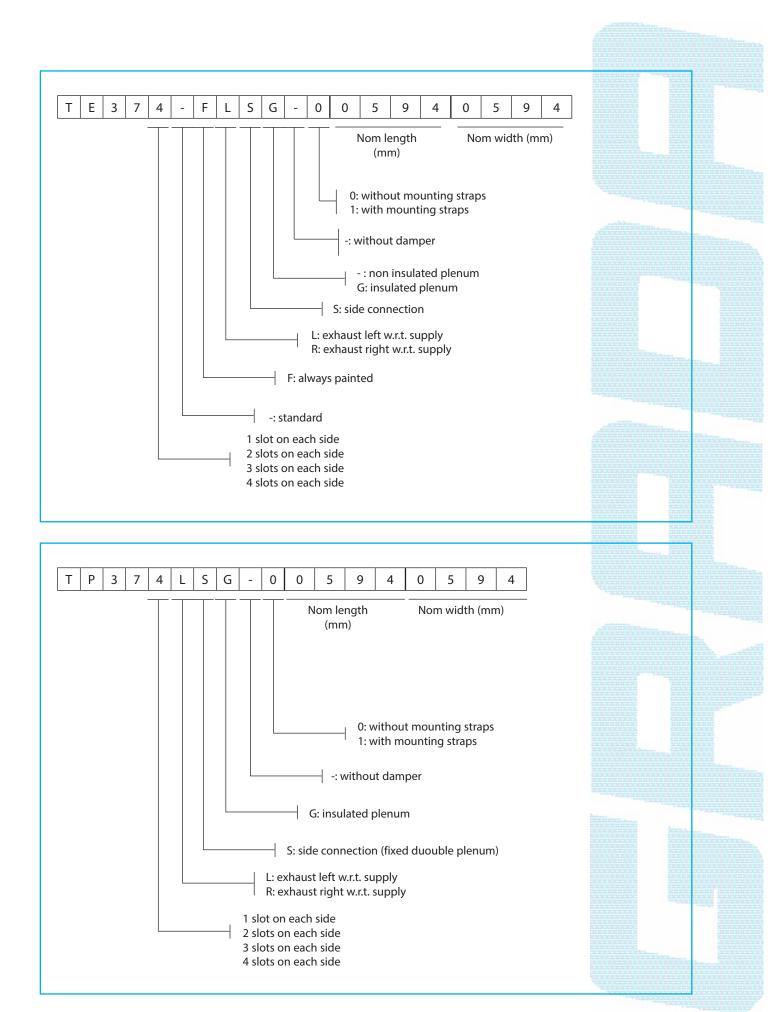

### Specification description

### Example:

Combined aluminium-steel ceiling diffuser for supply and exhaust.

The supply section consists of fixed slot diffusers with 4 slots on the right and 4 slots on the left. The exhaust section is centrally located and consists of a removable perforated grille core.

The frame of this ceiling diffuser can be adapted according to the type of ceiling.

The unit is delivered with a fixed plenum consisting with a supply section and a central exhaust section. The plenum is fitted with 1 round connection for supply and 1 round connection for exhaust.

Type: TE374S size ... mm