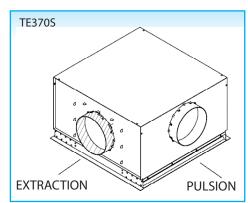

## Technical information

Characteristics:

- supply: deliverable with up to 4 slots on both sides of the grille, fixed double-sided horizontal pulse pattern
- exhaust: perforation, free passage ca. 51 %
- diffuser fitted with plenum, optional insulation, equipped with a damper in inlet spigot, or equipped with a perforated damper in inlet spigot

The frame of this ceiling diffuser can be adapted according to the type of ceiling.

The unit is delivered with a fixed plenum consisting with a supply section and a central exhaust section. The plenum is fitted with 1 round connection for supply and 1 round connection for exhaust.