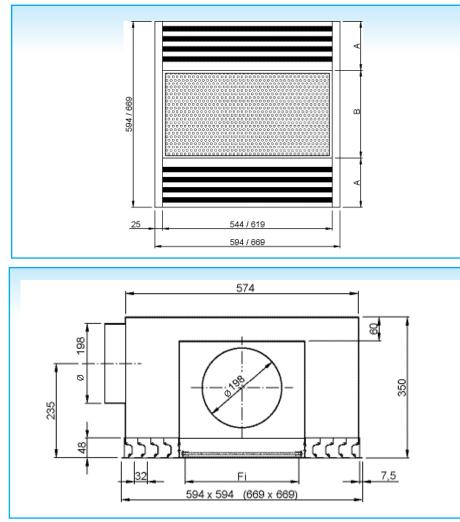

### Installation dimensions

All dimensions in mm

|                                                  |                        | Nom 594                  |                                                                  | Nom 669                  |                                                                  |
|--------------------------------------------------|------------------------|--------------------------|------------------------------------------------------------------|--------------------------|------------------------------------------------------------------|
|                                                  | А                      | В                        | XFI<br>(filter)                                                  | В                        | XFI<br>(filter)                                                  |
| TE371/381<br>TE372/382<br>TE373/383<br>TE374/384 | 61<br>93<br>125<br>157 | 472<br>408<br>344<br>280 | 535 x 472 x 5<br>535 x 408 x 5<br>535 x 344 x 5<br>535 x 280 x 5 | 548<br>484<br>420<br>356 | 610 x 548 x 5<br>610 x 484 x 5<br>610 x 420 x 5<br>610 x 356 x 5 |

The removable core of the diffusers is perforated and is responsible for extracting air.

The frame of the grille can be adapted according to the type of ceiling.

The frame of this ceiling diffuser can be adapted according to the type of ceiling.

The unit is delivered with a fixed plenum consisting with a supply section and a central exhaust section. The plenum is fitted with 1 round connection for supply and 1 round connection for exhaust.

### Fixing

mounted on T-bars, provided with mounting eyes (ø 7 mm), mounting straps available upon request