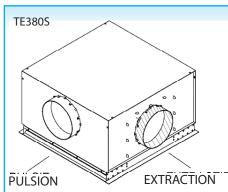

## Technical information

Characteristics:

- supply: deliverable with up to 4 slots on both sides of the grille, fixed double-sided horizontal pulse pattern
- exhaust: perforation, free passage ca. 51 %
- diffuser fitted with plenum, optional insulation, equipped with a damper in inlet spigot, or equipped with a perforated damper in inlet spigot

The frame of this ceiling diffuser can be adapted according to the type of ceiling.

The unit is delivered with a fixed plenum consisting with a supply section and a central exhaust section. The plenum is fitted with 1 round connection for supply and 1 round connection for exhaust.