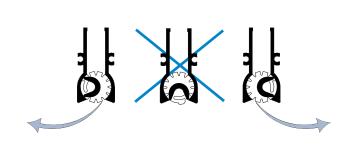

#### **VARIANTS**

LT151, LT151S

The drum slot diffuser is suitable for the supply and exhaust of cooled and heated air. This type is designed for installation in slat ceilings with narrow gaps between the slats. The slot is fitted with air direction elements which can be individually adjusted. These specially developed air direction elements (drums) ensure an ideal and stable air diffusion pattern as well as a low noise level. There is a high level of induction and air stream penetration in the room. All lengths are available.