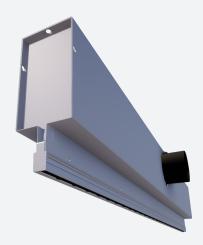

#### **VARIANTS**

LT151, LT151S

The drum slot diffuser is suitable for the supply and exhaust of cooled and heated air. This type is designed for installation in slat ceilings with narrow gaps between the slats. The slot is fitted with air direction elements which can be individually adjusted. These specially developed air direction elements (drums) ensure an ideal and stable air diffusion pattern as well as a low noise level. There is a high level of induction and air stream penetration in the room. All lengths are available.

Slot diffuser with adjustable polypropylene air nozzles (Drum length=150mm)

Only 15mm wide to mount between slats

Discrete installation

#### **ACCESSORIES**

**TECHNICAL INFORMATION** 

| APPLICATION  | Airflow direction         | Lateral, left/right adjustable                                                |
|--------------|---------------------------|-------------------------------------------------------------------------------|
|              | Airflow type              | Lineair, exhaust or supply                                                    |
| CONSTRUCTION | Shape                     | Lineair                                                                       |
|              | Min. Length               | 300mm                                                                         |
|              | Max. length               | 2000mm                                                                        |
|              | Available steps in length | 1mm                                                                           |
|              | Number of slots           | 1                                                                             |
|              | Slot width                | 15mm                                                                          |
|              | Installation depth        | 30mm                                                                          |
| MATERIAL     | Standard material         | Extruded aluminium                                                            |
|              | Standard finishing        | Satin anodized 11µm                                                           |
|              | Product finishing options | Powder coating RAL                                                            |
|              | Drums                     | PP                                                                            |
| MOUNTING     | Mounting option           | Fixed mounting on the plenum box LP151                                        |
| PLENUM       | Material                  | Galvanised (275g/m²) steel<br>sheet                                           |
|              | Optional insulation       | Melamine 6mm                                                                  |
|              | Spigot                    | Spigot in PP                                                                  |
|              | Volume control            | Optional perforated volume flow control disk inside the spigot                |
|              | Mounting options          | Mounting eyes (Ø7mm)<br>standard, mounting brackets<br>available upon request |