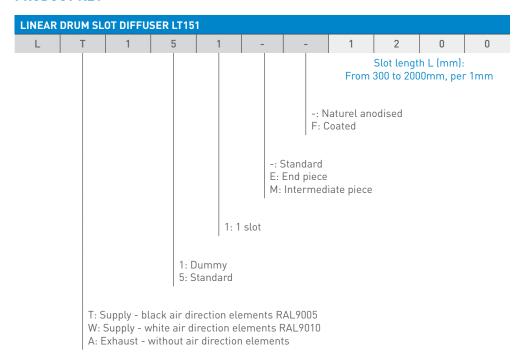

|
| MOUNTING     | Mounting option           | Fixed mounting on the plenum box LP151                                        |
| PLENUM       | Material                  | Galvanised (275g/m²) steel<br>sheet                                           |
|              | Optional insulation       | Melamine 6mm                                                                  |
|              | Spigot                    | Spigot in PP                                                                  |
|              | Volume control            | Optional perforated volume flow control disk inside the spigot                |
|              | Mounting options          | Mounting eyes (Ø7mm)<br>standard, mounting brackets<br>available upon request |

#### **PRODUCT KEY**





## **PRODUCT KEY**



### LT151



# LINEAR: END PIECES AND INTERMEDIATE PIECES







## **DIMENSIONS**

|    | LT151 + LP151 |
|----|---------------|
| A  | 15            |
| С  | 51            |
| ØD | 78            |
| Н  | 176           |
| H1 | 125           |
| W  | 70            |

All dimensions in mm

L <= 1600: 1 diameter L >= 1601: 2 diameters