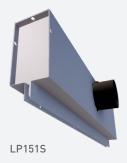

#### **VARIANTS**

LT151, LT151S

The drum slot diffuser is suitable for the supply and exhaust of cooled and heated air. This type is designed for installation in slat ceilings with narrow gaps between the slats. The slot is fitted with air direction elements which can be individually adjusted. These specially developed air direction elements (drums) ensure an ideal and stable air diffusion pattern as well as a low noise level. There is a high level of induction and air stream penetration in the room. All lengths are available.

Slot diffuser with adjustable polypropylene air nozzles (Drum length=150mm)

Only 15mm wide to mount between slats

Discrete installation