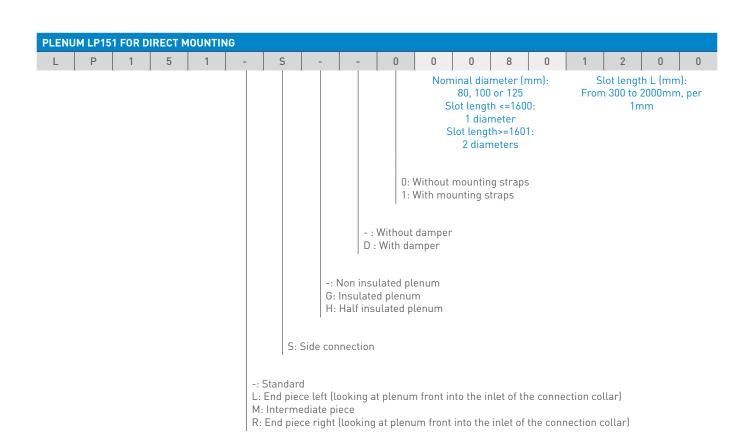

## **DIMENSIONS**

|    | LT151 + LP151 |
|----|---------------|
| A  | 15            |
| С  | 51            |
| ØD | 78            |
| Н  | 176           |
| H1 | 125           |
| W  | 70            |

All dimensions in mm

L <= 1600: 1 diameter L >= 1601: 2 diameters