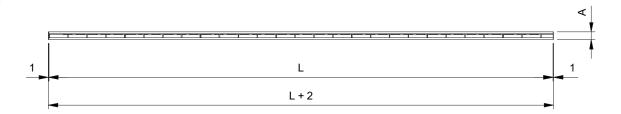

## **DIMENSIONS**

|    | LT151 + LP151 |
|----|---------------|
| A  | 15            |
| С  | 51            |
| ØD | 78            |
| Н  | 176           |
| H1 | 125           |
| W  | 70            |

All dimensions in mm

L <= 1600: 1 diameter L >= 1601: 2 diameters