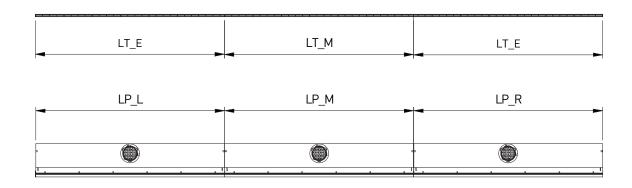

g on the plenum box LP151                                        |
| PLENUM       | Material                  | Galvanised (275g/m²) steel<br>sheet                                           |
|              | Optional insulation       | Melamine 6mm                                                                  |
|              | Spigot                    | Spigot in PP                                                                  |
|              | Volume control            | Optional perforated volume flow control disk inside the spigot                |
|              | Mounting options          | Mounting eyes (Ø7mm)<br>standard, mounting brackets<br>available upon request |

#### **PRODUCT KEY**





## **PRODUCT KEY**



### LT151



# LINEAR: END PIECES AND INTERMEDIATE PIECES







## **DIMENSIONS**

|    | LT151 + LP151 |
|----|---------------|
| A  | 15            |
| С  | 51            |
| ØD | 78            |
| Н  | 176           |
| H1 | 125           |
| W  | 70            |

All dimensions in mm

L <= 1600: 1 diameter L >= 1601: 2 diameters