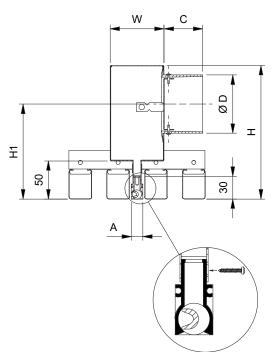

## **DIMENSIONS**

|    | LT151 + LP151 |
|----|---------------|
| A  | 15            |
| С  | 51            |
| ØD | 78            |
| Н  | 176           |
| H1 | 125           |
| W  | 70            |

All dimensions in mm

L <= 1600: 1 diameter L >= 1601: 2 diameters