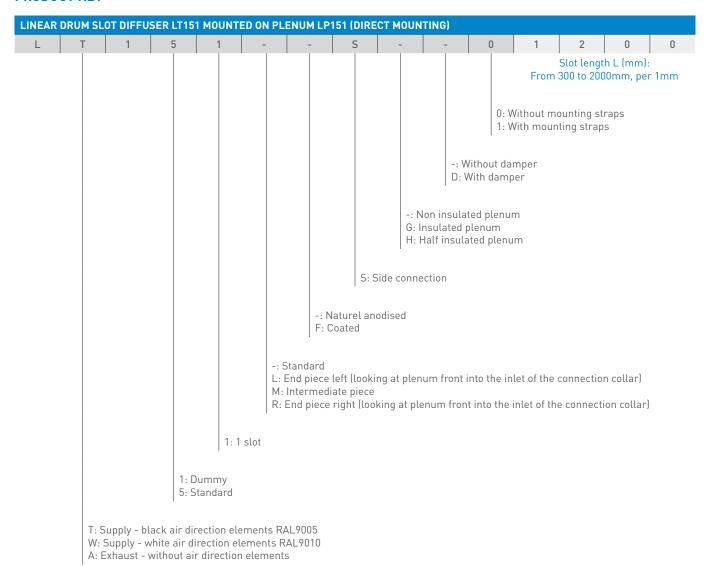

|
| MOUNTING     | Mounting option           | Fixed mounting on the plenum box LP151                                        |
| PLENUM       | Material                  | Galvanised (275g/m²) steel<br>sheet                                           |
|              | Optional insulation       | Melamine 6mm                                                                  |
|              | Spigot                    | Spigot in PP                                                                  |
|              | Volume control            | Optional perforated volume flow control disk inside the spigot                |
|              | Mounting options          | Mounting eyes (Ø7mm)<br>standard, mounting brackets<br>available upon request |

#### **PRODUCT KEY**





## **PRODUCT KEY**



### LT151



# LINEAR: END PIECES AND INTERMEDIATE PIECES







## **DIMENSIONS**

|    | LT151 + LP151 |
|----|---------------|
| A  | 15            |
| С  | 51            |
| ØD | 78            |
| Н  | 176           |
| H1 | 125           |
| W  | 70            |

All dimensions in mm

L <= 1600: 1 diameter L >= 1601: 2 diameters