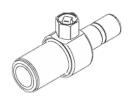

) against pipe on one end, sleeve nut on the other end. Conical sealing to fit our valves SYST VEN115, VDN215 and VD 115 CLC



SYST FH-F30-125-12 G¾" SYST FH-F30-200-12 G¾" SYST FH-F30-400-12 G¾" SYST FH-F30-600-12 G¾"

## **SYST FH-F40** Quick-fit coupling (push-on) against pipe on one end, sleeve nut (90°) on the other end. Conical sealing to fit our valves SYST, VEN115, VDN215 and VD 115 CLC



SYST FH-F40-125-12 G¾" ANGLE SYST FH-F40-200-12 G¾" ANGLE SYST FH-F40-400-12 G¾" ANGLE SYST FH-F40-600-12 G¾" ANGLE

### **SYST FH-F4 /F5/ F6/ F7** Clamping ring coupling against pipe on one end, sleeve nut with flat gasket on the other end



SYST FH-F4-500-12 G½" SYST FH-F4-700-12 G½" SYST FH-F5-500-12 G¾" SYST FH-F5-700-12 G¾"

#### **SYST AR-12** Air vent. purge valve with push-on coupling



SYST AR-12