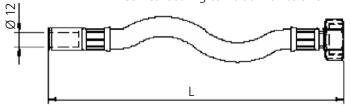

## **SYST FH-F30** Quick-fit coupling (push-on) against pipe on one end, sleeve nut on the other end. Conical sealing to fit our valves SYST VEN115, VDN215 and VD 115 CLC

SYST FH-F30-125-12 G¾" SYST FH-F30-200-12 G¾" SYST FH-F30-400-12 G¾" SYST FH-F30-600-12 G¾"