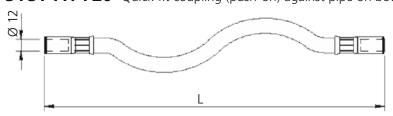

#### **SYST FH-F20** Quick-fit coupling (push-on) against pipe on both ends

SYST FH-F20-245-12 SYST FH-F20-275-12 SYST FH-F20-475-12 SYST FH-F20-675-12