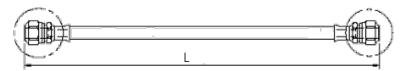

#### **SYST FH-F1** Clamping ring coupling against pipe on both ends

SYST FH-F1-300-12 SYST FH-F1-500-12 SYST FH-F1-700-12