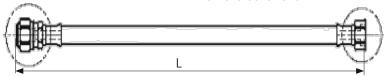

#### **SYST FH-F1** Clamping ring coupling against pipe on both ends

SYST FH-F1-300-12 SYST FH-F1-500-12 SYST FH-F1-700-12

### **SYST FH-F4 /F5/ F6/ F7** Clamping ring coupling against pipe on one end, sleeve nut with flat gasket on the other end

SYST FH-F4-500-12 G½" SYST FH-F4-700-12 G½" SYST FH-F5-500-12 G¾" SYST FH-F5-700-12 G¾"