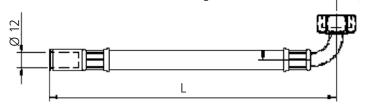

## **SYST FH-F40** Quick-fit coupling (push-on) against pipe on one end, sleeve nut (90°) on the other end. Conical sealing to fit our valves SYST, VEN115, VDN215 and VD 115 CLC

SYST FH-F40-125-12 G¾" ANGLE SYST FH-F40-200-12 G¾" ANGLE SYST FH-F40-400-12 G¾" ANGLE SYST FH-F40-600-12 G¾" ANGLE