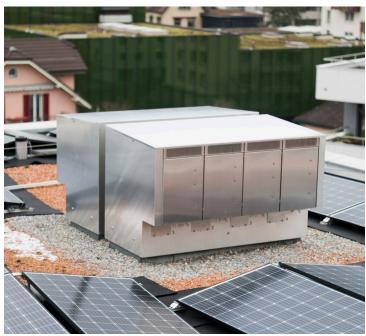

### The Swegon CUBE will be installed on the roof

The individual 3-step-control unit will be installed in the apartment

Tel. +41 842 000 007 | www.swegon.ch | info@swegon.ch

| BERN               | ZÜRICH              | LAUSANNE           | LUGANO           |
|--------------------|---------------------|--------------------|------------------|
| Swegon AG          | Swegon AG           | Swegon SA          | Swegon SA        |
| Kernenriedstasse 1 | Grindelstrasse 6    | Route de Prilly 23 | Via Cantonale 2B |
| CH-3421 Lyssach    | CH-8304 Wallisellen | CH-1023 Crissier   | CH-6928 Manno    |