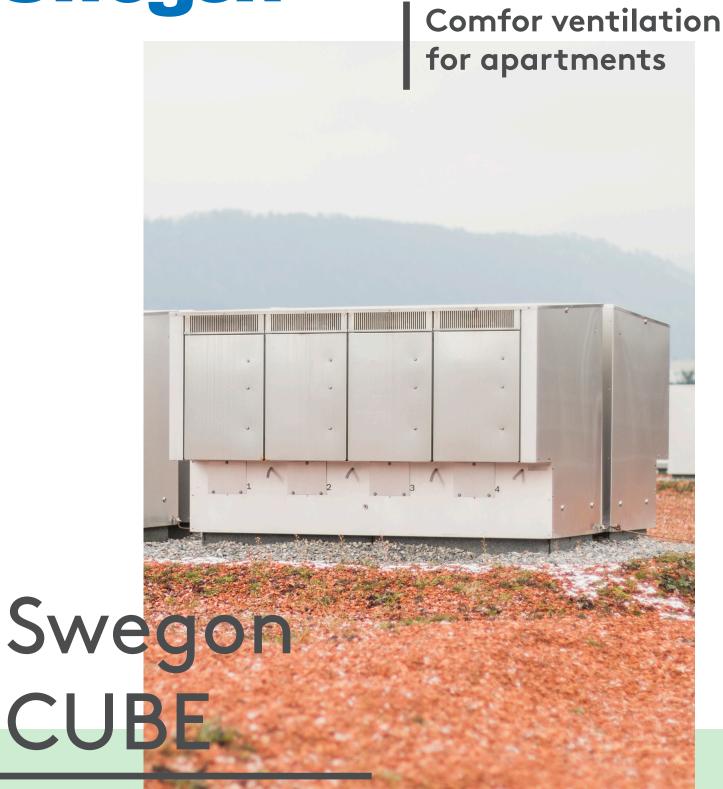

## Advantages with the CUBE

- More living space
- Lowest investment costs
- Maintenance and servicing without access to the apartments
- Very short assembly and installation time
- Euro certification ECO Design A+
- Best suitability for residential construction
- Individual ventilation per apartment with minimum space requirement
- Highest system efficiency