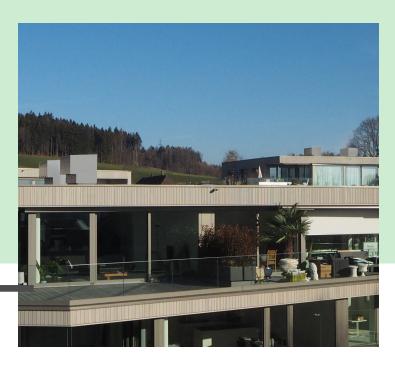

### The Swegon CUBE will be installed on the roof

The individual 3-step-control unit will be installed in the apartment

Tel. +41 842 000 007 | www.swegon.ch | info@swegon.ch

| BERN               | ZÜRICH              | LAUSANNE           | LUGANO           |
|--------------------|---------------------|--------------------|------------------|
| Swegon AG          | Swegon AG           | Swegon SA          | Swegon SA        |
| Kernenriedstasse 1 | Grindelstrasse 6    | Route de Prilly 23 | Via Cantonale 2B |
| CH-3421 Lyssach    | CH-8304 Wallisellen | CH-1023 Crissier   | CH-6928 Manno    |