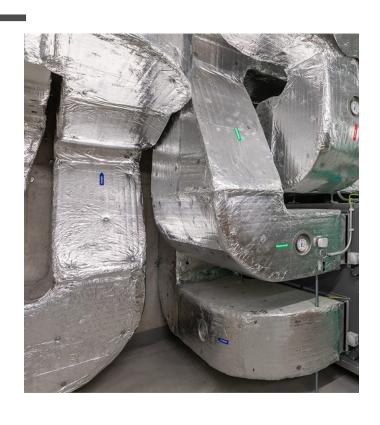

## Advantages with the CUBE

- More living space
- Lowest investment costs
- Maintenance and servicing without access to the apartments
- Very short assembly and installation time
- Euro certification ECO Design A+
- Best suitability for residential construction
- Individual ventilation per apartment with minimum space requirement
- Highest system efficiency





## Low space requirement



## Technical room in the Basement

Conventional System





**Swegon CUBE** 

# Technical room in the apartment

Conventional System





**Swegon CUBE** 

### Easiest Installation



### The Swegon CUBE will be installed on the roof

The individual 3-step-control unit will be installed in the apartment





Tel. +41 842 000 007 | www.swegon.ch | info@swegon.ch

| BERN               | ZÜRICH              | LAUSANNE           | LUGANO           |
|--------------------|---------------------|--------------------|------------------|
| Swegon AG          | Swegon AG           | Swegon SA          | Swegon SA        |
| Kernenriedstasse 1 | Grindelstrasse 6    | Route de Prilly 23 | Via Cantonale 2B |
| CH-3421 Lyssach    | CH-8304 Wallisellen | CH-1023 Crissier   | CH-6928 Manno    |

#### Feel good **inside**