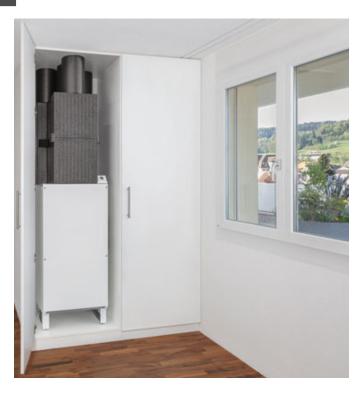

## Advantages with the CUBE

- More living space
- Lowest investment costs
- Maintenance and servicing without access to the apartments
- Very short assembly and installation time
- Euro certification ECO Design A+
- Best suitability for residential construction
- Individual ventilation per apartment with minimum space requirement
- Highest system efficiency





## Low space requirement



## Technical room in the Basement

Conventional System





**Swegon CUBE** 

# Technical room in the apartment

Conventional System





**Swegon CUBE** 

### Easiest Installation



### The Swegon CUBE will be installed on the roof

The individual 3-step-control unit will be installed in the apartment





Tel. +41 842 000 007 | www.swegon.ch | info@swegon.ch

| BERN               | ZÜRICH              | LAUSANNE           | LUGANO           |
|--------------------|---------------------|--------------------|------------------|
| Swegon AG          | Swegon AG           | Swegon SA          | Swegon SA        |
| Kernenriedstasse 1 | Grindelstrasse 6    | Route de Prilly 23 | Via Cantonale 2B |
| CH-3421 Lyssach    | CH-8304 Wallisellen | CH-1023 Crissier   | CH-6928 Manno    |

#### Feel good **inside**