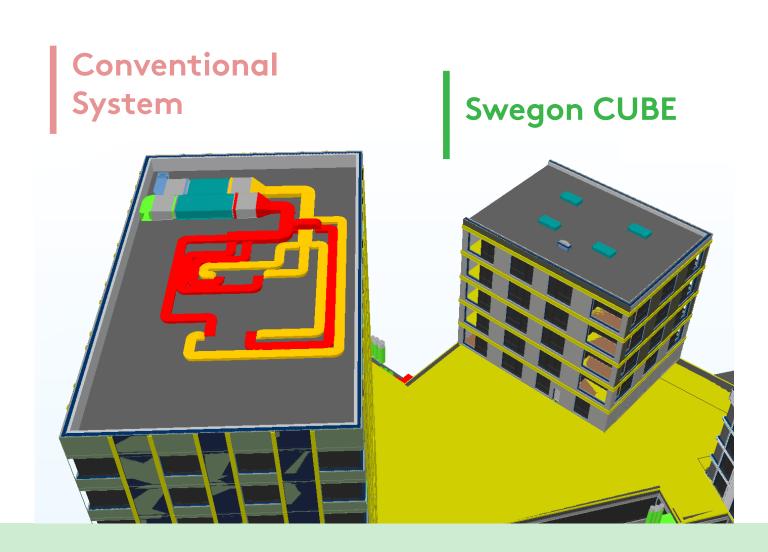

## Low space requirement

## Technical room in the Basement

Conventional System

**Swegon CUBE** 

# Technical room in the apartment

Conventional System

**Swegon CUBE** 

### Easiest Installation

### The Swegon CUBE will be installed on the roof

The individual 3-step-control unit will be installed in the apartment

Tel. +41 842 000 007 | www.swegon.ch | info@swegon.ch

| BERN               | ZÜRICH              | LAUSANNE           | LUGANO           |
|--------------------|---------------------|--------------------|------------------|
| Swegon AG          | Swegon AG           | Swegon SA          | Swegon SA        |
| Kernenriedstasse 1 | Grindelstrasse 6    | Route de Prilly 23 | Via Cantonale 2B |
| CH-3421 Lyssach    | CH-8304 Wallisellen | CH-1023 Crissier   | CH-6928 Manno    |