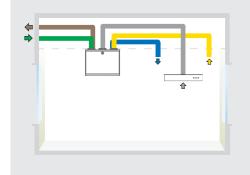

hen cabins   |  |  |
|            | Provision to con-<br>trol the damper<br>with a separate<br>switch | -                                                                                        | -                                | -                           |  |  |
|            | Indicating signal<br>for the damper<br>position                   | -                                                                                        | -                                | -                           |  |  |

### Multiapartment buildings

Apartment placed ventilation system



Centralized ventilation system







CENTRAL AHU + CHB + CENTRAL COOKER HOOD

AHU + GENIUS COOKER HOOD

AHU + ROOF FAN + GENIUS COOKER HOOD

AHU + GENIUS COOKER HOOD

### **Detached houses**

Connected to ventilation



Connected to seperate EC fan



## Renovation

Central extract ventilation



Connected to old AC fan









Replace old kitchen exhaust fan





Replace old kitchen ventilation unit





#### ROOF FAN + FREEFLOW COOKER HOOD



#### ITFC + GENIUS COOKER HOOD



#### ITFC + GENIUS COOKER HOOD

#### **TWIST + GENIUS COOKER HOOD**



#### CASA R2/R3 + JAZZ GENIUS COOKER HOOD



# Safera -stove quard

### Available for Swegon Casa cooker hoods

Swegon CASA cooker hoods can be equipped with SAFERA stove guard. It helps to prevent typical cooking fires by preventing unsupervised use and disconnecting power from the stove.

Safera stove guards are based on an intelligent sensor system, thanks to which Safera quickly stops any hazardous situations without interfering with everyday cooking. A p