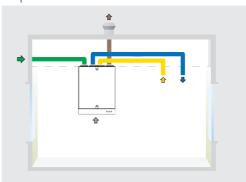

### Multiapartment buildings

Apartment placed ventilation system

Centralized ventilation system

CENTRAL AHU + CHB + CENTRAL COOKER HOOD

AHU + GENIUS COOKER HOOD

AHU + ROOF FAN + GENIUS COOKER HOOD

AHU + GENIUS COOKER HOOD