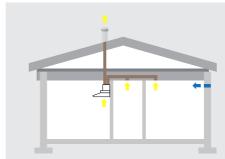

| -                                | -                           |  |  |
|            | Indicating signal<br>for the damper<br>position                   | -                                                                                        | -                                | -                           |  |  |

### Multiapartment buildings

Apartment placed ventilation system



Centralized ventilation system







CENTRAL AHU + CHB + CENTRAL COOKER HOOD

AHU + GENIUS COOKER HOOD

AHU + ROOF FAN + GENIUS COOKER HOOD

AHU + GENIUS COOKER HOOD

### **Detached houses**

Connected to ventilation



Connected to seperate EC fan



## Renovation

Central extract ventilation



Connected to old AC fan









Replace old kitchen exhaust fan





Replace old kitchen ventilation unit





#### ROOF FAN + FREEFLOW COOKER HOOD



#### ITFC + GENIUS COOKER HOOD



#### ITFC + GENIUS COOKER HOOD

#### **TWIST + GENIUS COOKER HOOD**



#### CASA R2/R3 + JAZZ GENIUS COOKER HOOD



# Safera -stove quard

### Available for Swegon Casa cooker hoods

Swegon CASA cooker hoods can be equipped with SAFERA stove guard. It helps to prevent typical cooking fires by preventing unsupervised use and disconnecting power from the stove.

Safera stove guards are based on an intelligent sensor system, thanks to which Safera quickly stops any hazardous situations without interfering with everyday cooking. A power control unit is placed in the stoves electric connection while the safety sensor is already preinstalled in the cooker hood or connected with