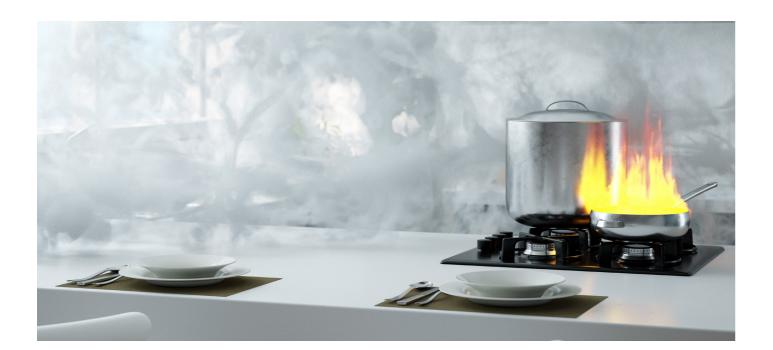

# Safera -stove quard

### Available for Swegon Casa cooker hoods

Swegon CASA cooker hoods can be equipped with SAFERA stove guard. It helps to prevent typical cooking fires by preventing unsupervised use and disconnecting power from the stove.

Safera stove guards are based on an intelligent sensor system, thanks to which Safera quickly stops any hazardous situations without interfering with everyday cooking. A power control unit is placed in the stoves electric connection while the safety sensor is already preinstalled in the cooker hood or connected with instruction for easy installation in preset place under the hood. Also leak detection sensor is available as an accessory.