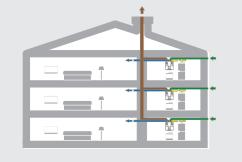

### Multiapartment buildings

Apartment placed ventilation system

Centralized ventilation system

CENTRAL AHU + CHB + CENTRAL COOKER HOOD

AHU + GENIUS COOKER HOOD

AHU + ROOF FAN + GENIUS COOKER HOOD

AHU + GENIUS COOKER HOOD