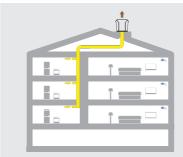

### Multiapartment buildings

Apartment placed ventilation system

Centralized ventilation system

CENTRAL AHU + CHB + CENTRAL COOKER HOOD

AHU + GENIUS COOKER HOOD

AHU + ROOF FAN + GENIUS COOKER HOOD

AHU + GENIUS COOKER HOOD