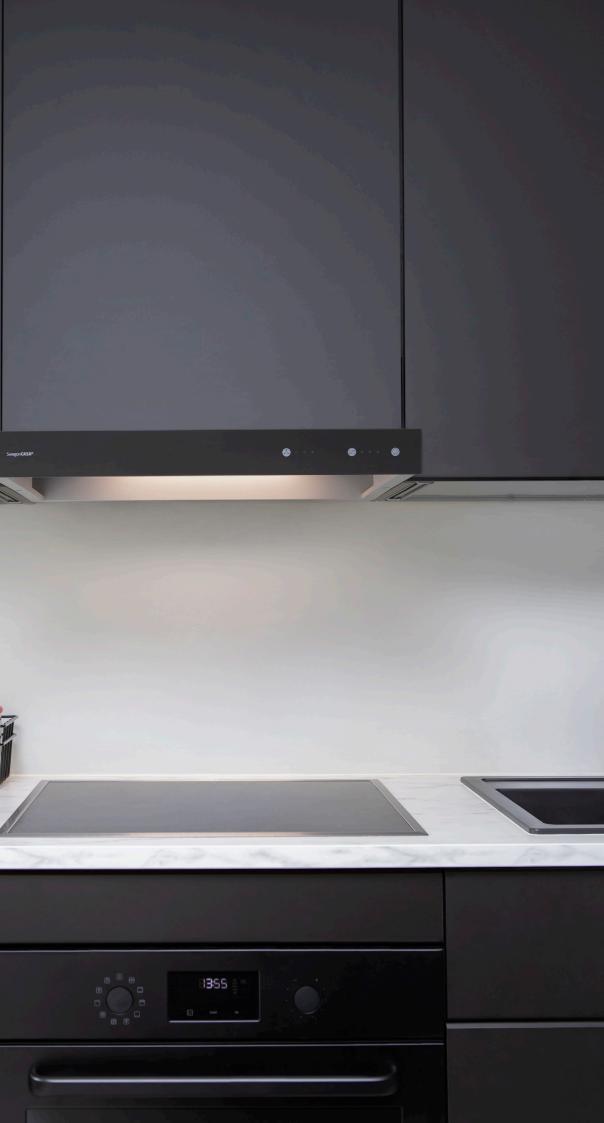

# Swegon CASA cooker hoods

Cooker hoods have essential role in the residential indoor quality, because they remove odours, fumes, heat, humidity and airborne grease that are created in kitchen during cooking. Swegon CASA cooker hoods are designed for excellent odour removal with indoor air quality as the highest priority.

Swegon CASA cooker hoods remove cooking fumes, heat and excess humidity outside the building - they don't recirculate cooking air back indoors. Different hood models can be connected directly to central, decentral or extract ventilation system or to a separate roof fan. When connected to ventilation system there is no need for a separate fan or ducting for the kitchen hood. Cooker hood that use fan in the ventilation system create also less sound than fans located inside the kitchen hood. Furthermore, when cooking fumes are removed outside the extracted air needs to be replaced with new fresh air. When cooker hood is connected to Swegon ventilation system this compensation can be handled automatically in both central and decentral ventilation.

Swegon CASA cooker hoods have excellent odour catching capacity tested according to EN standards. This means they can remove more odours with lower air flow. This enables better air quality with less fan power, less energy consumption and lower sound level.