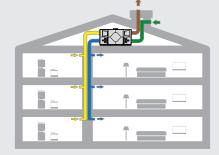

### Multiapartment buildings

Apartment placed ventilation system

Centralized ventilation system

CENTRAL AHU + CHB + CENTRAL COOKER HOOD

AHU + GENIUS COOKER HOOD

AHU + ROOF FAN + GENIUS COOKER HOOD

AHU + GENIUS COOKER HOOD