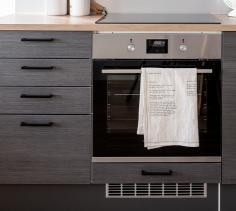

# Swegon CASA cooker hoods

Cooker hoods have essential role in the residential indoor quality, because they remove odours, fumes, heat, humidity and airborne grease that are created in kitchen during cooking. Swegon CASA cooker hoods are designed for excellent odour removal with indoor air quality as the highest priority.

Swegon CASA cooker hoods remove cooking fumes, heat and excess humidity outside the building - they don't recirculate cooking air back indoors. Different hood models can be connected directly to central, decentral or extract ventilation system or to a separate roof fan. When connected to ventilation system there is no need for a separate fan or ducting for the kitchen hood. Cooker hood that use fan in the ventilation system create also less sound than fans located inside the kitchen hood. Furthermore, when cooking fumes are removed outside the extracted air needs to be replaced with new fresh air. When cooker hood is connected to Swegon ventilation system this compensation can be handled automatically in both central and decentral ventilation.