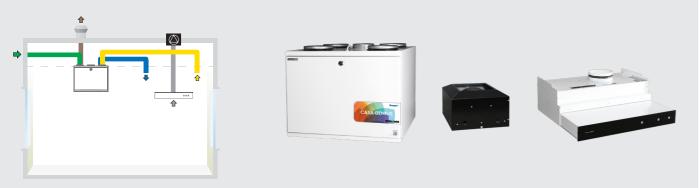

# Swegon CASA cooker hoods

Cooker hoods have essential role in the residential indoor quality, because they remove odours, fumes, heat, humidity and airborne grease that are created in kitchen during cooking. Swegon CASA cooker hoods are designed for excellent odour removal with indoor air quality as the highest priority.

Swegon CASA cooker hoods remove cooking fumes, heat and excess humidity outside the building - they don't recirculate cooking air back indoors. Different hood models can be connected directly to central, decentral or extract ventilation system or to a separate roof fan. When connected to ventilation system there is no need for a separate fan or ducting for the kitchen hood. Cooker hood that use fan in the ventilation system create also less sound than fans located inside the kitchen hood. Furthermore, when cooking fumes are removed outside the extracted air needs to be replaced with new fresh air. When cooker hood is connected to Swegon ventilation system this compensation can be handled automatically in both central and decentral ventilation.

Swegon CASA cooker hoods have excellent odour catching capacity tested according to EN standards. This means they can remove more odours with lower air flow. This enables better air quality with less fan power, less energy consumption and lower sound level.