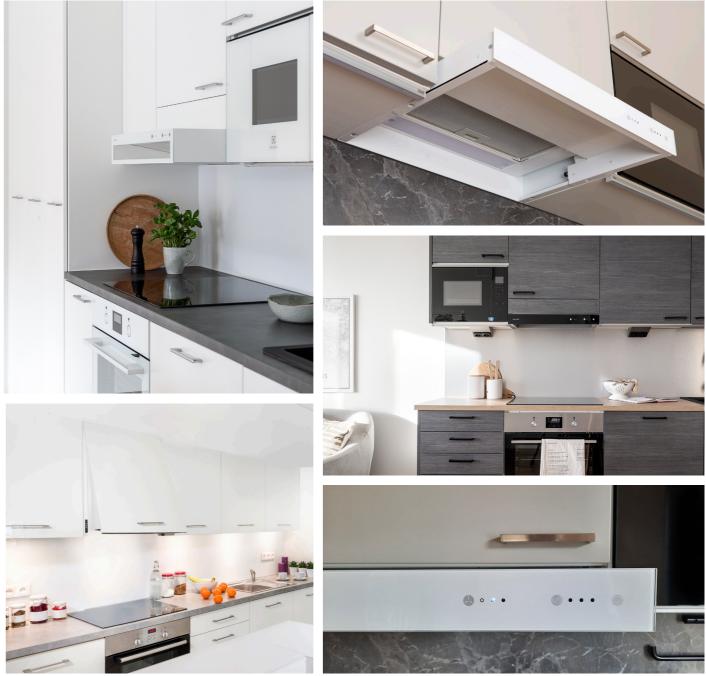

# Swegon CASA cooker hoods

Cooker hoods have essential role in the residential indoor quality, because they remove odours, fumes, heat, humidity and airborne grease that are created in kitchen during cooking. Swegon CASA cooker hoods are designed for excellent odour removal with indoor air quality as the highest priority.

Swegon CASA cooker hoods remove cooking fumes, heat and excess humidity outside the building - they don't recirculate cooking air back indoors. Different hood models can be connected directly to central, decentral or extract ventilation system or to a separate roof fan. When connected to ventilation system there is no need for a separate fan or ducting for the kitchen hood. Cooker hood that use fan in the ventilation system create also less sound than fans located inside the kitchen hood. Furthermore, when cooking fumes are removed outside the extracted air needs to be replaced with new fresh air. When cooker hood is connected to Swegon ventilation system this compensation can be handled automatically in both central and decentral ventilation.

Swegon CASA cooker hoods have excellent odour catching capacity tested according to EN standards. This means they can remove more odours with lower air flow. This enables better air quality with less fan power, less energy consumption and lower sound level.

 Removes cooking odours outside the building - doesn't recirculate cooking air back indoors

- Efficient odour removal even with low air volume
  - Automatic balancing to avoid pressure difference