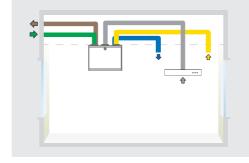

## Renovation

Central extract ventilation

Connected to old AC fan

Replace old kitchen exhaust fan

Replace old kitchen ventilation unit