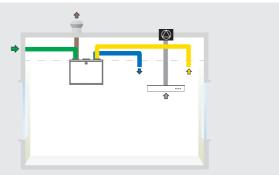

| -                                | -                           |  |  |
|            | Indicating signal<br>for the damper<br>position                   | -                                                                                        | -                                | -                           |  |  |

### Multiapartment buildings

Apartment placed ventilation system



Centralized ventilation system







CENTRAL AHU + CHB + CENTRAL COOKER HOOD

AHU + GENIUS COOKER HOOD

AHU + ROOF FAN + GENIUS COOKER HOOD

AHU + GENIUS COOKER HOOD

### **Detached houses**

Connected to ventilation



Connected to seperate EC fan



## Renovation

Central extract ventilation



Connected to old AC fan









Replace old kitchen exhaust fan





Replace old kitchen ventilation unit





#### ROOF FAN + FREEFLOW COOKER HOOD



#### ITFC + GENIUS COOKER HOOD



#### ITFC + GENIUS COOKER HOOD

#### **TWIST + GENIUS COOKER HOOD**



#### CASA R2/R3 + JAZZ GENIUS COOKER HOOD



# Safera -stove quard

### Available for Swegon Casa cooker hoods

Swegon CASA cooker hoods can be equipped with SAFERA stove guard. It helps to prevent typical cooking fires by preventing unsupervised use and disconnecting power from the stove.

Safera stove guards are based on an intelligent sensor system, thanks to which Safera quickly stops any hazardous situations without interfering with everyday cooking. A power control unit is placed in the stoves electric connection while the safety sensor is already preinsta