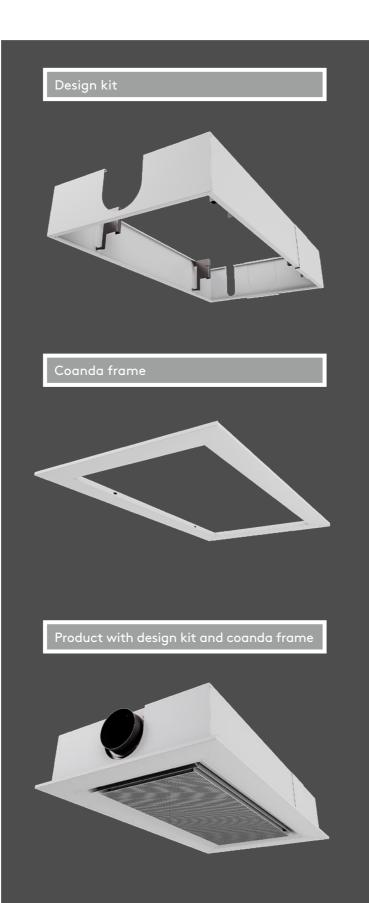

#### Design kit

The design kit offers stylish design in the case of suspended installation, hiding control and regulation components that can then easily be accessed via the service hatch.

The design kit is available in the following variants:

- Sizes 600, 1200 and 1800
- Spigot dimensions 125, 160 and 200
- Cooling or cooling/heating
- Air connection on all sides

#### Coanda frame

The coanda frame helps to maintain the coanda effect in order to minimise the risk of draughts in the occupied zone.

The coanda frame is available in the following variants:

• Sizes 600, 1200 and 1800