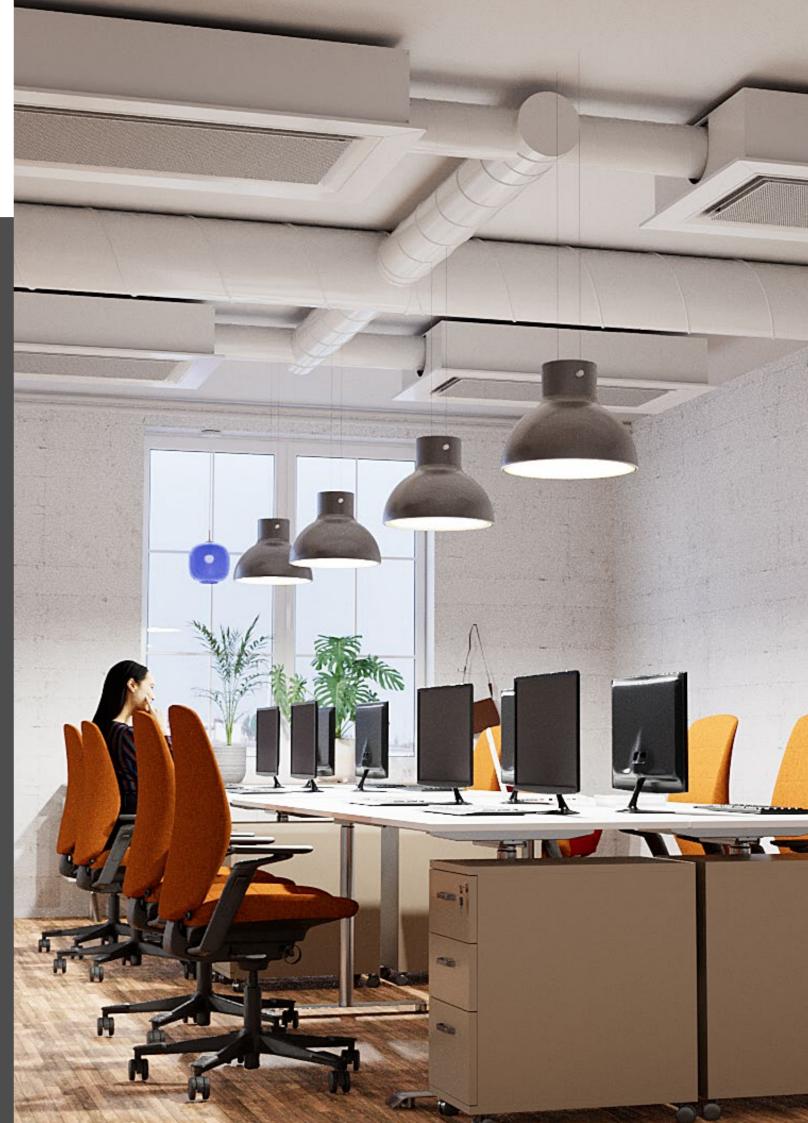

### Stylish design that is good to look at

The PARASOL Zenith family consists of a series of products, such as PARASOL Zenith, REACT Parasol Zenith, PARASOL Zenith VAV and WISE PARASOL Zenith. All can now easily be supplemented with accessories that have been specially designed for suspended installation.

## Feel good **inside**